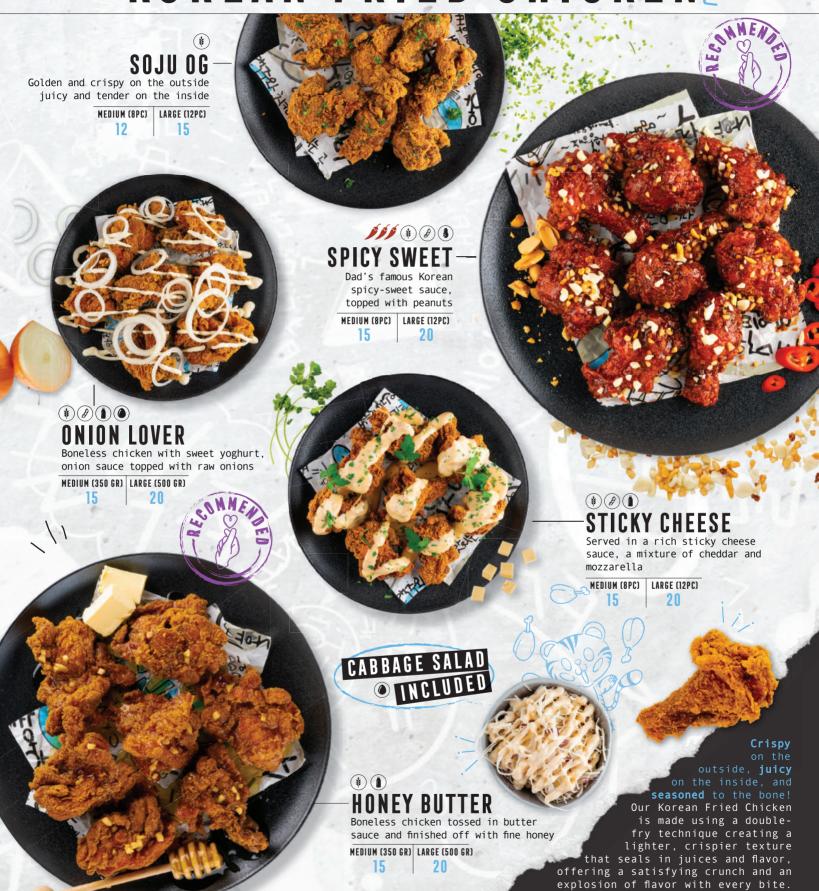

# KOREAN FRIED CHICKENS

IF YOU HAVE A FOOD ALLERGY, INTOLERANCE OR SENSITIVITY, LET US KNOW ABOUT IT BEFORE ORDERING, WE CAN OFFER SEVERAL DELICIOUS AND SAFE ALTERNATIVES TO OUR POPULAR DISHES.

SULPHITES

## 1. PICK A FLAVOR

## 2. CHOOSE FRESH FRIES OR RICE

5 PC. CHICKEN SET 15

5 PC. CHICKEN SET 17.5

+ SOJU BOMB
(BEER + SHOT SOJU)

5 PC. CHICKEN SET

DEED

16.5

+ BEER

5 PC. CHICKEN SET

24.5

+ BOTTLE OF SOJU

EXTRA SAUCE +3.20

SPICY SWEET / GARLIC SOY / ONION LOVER /
CILANTRO LIME / GANGNAM STYLE / GO TO HELL

Get ready to rock your taste buds with our bibimbap! Bibim means "mixing" and Bap is cooked rice. Enjoy this hot stone bowl packed with rice, topped with veggies, your chosen marinated protein and a sweet-spicy sauce. Mix it up and enjoy!