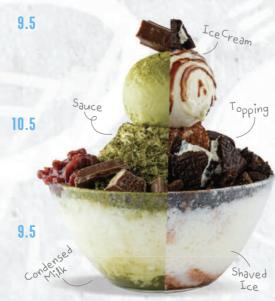

# BINGSU

MATCHA LOVER •

of vanilla ice cream

OREO STYLE 1 \*

Vanilla shaved ice cream

with oreo cookie chunks and

chocolate sauce. With a scoop

Vanilla shaved ice cream topped with sweet red bean, kitkat chocolate chunks. With a scoop of matcha ice cream

TOO MANGO ①

Vanilla shaved ice cream, topped with freshly cut mango pieces and mango sauce. With a scoop of mango ice cream

CAFE NOIR • Vanilla shaved ice cream, topped with cafe noir cookies and coffee sauce. With a scoop of coffee ice cream

STRAWBERRY ① Vanilla shaved ice cream, topped with freshly cut strawberry and strawberry sauce. With a scoop of strawberry ice cream

FRUITY RAINBOW 1 10

Vanilla shaved ice cream, topped with various freshly cut seasonal fruit, mango and strawberry sauce. With a scoop of strawberry ice cream