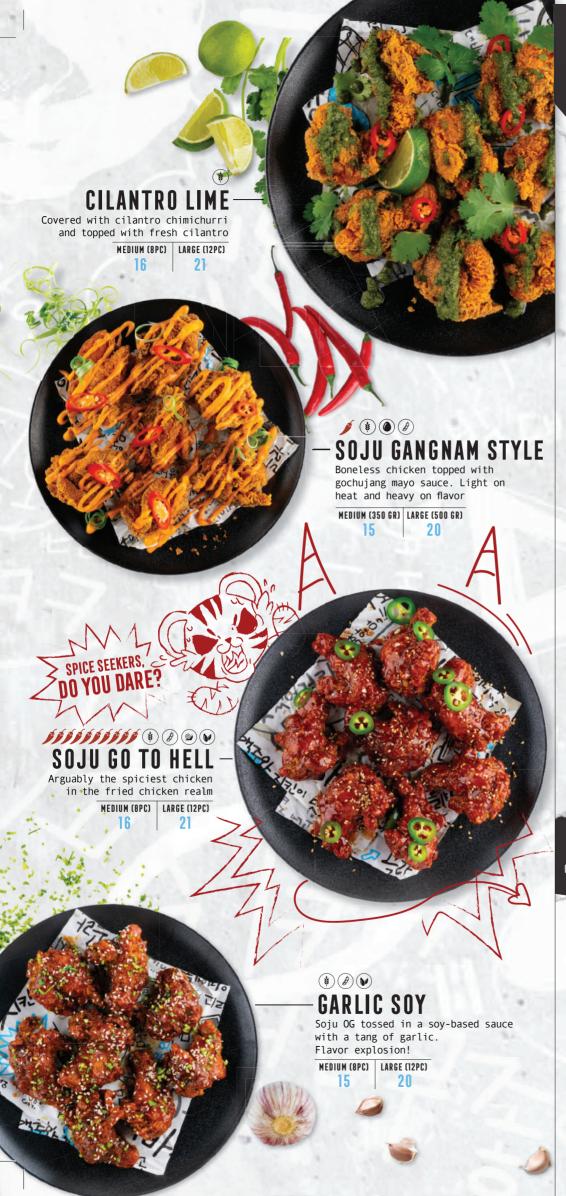

5 PC. CHICKEN SET

24.5

+ BOTTLE OF SOJU

EXTRA SAUCE +3.20

SPICY SWEET / GARLIC SOY / ONION LOVER /
CILANTRO LIME / GANGNAM STYLE / GO TO HELL

Get ready to rock your taste buds with our bibimbap! Bibim means "mixing" and Bap is cooked rice. Enjoy this hot stone bowl packed with rice, topped with veggies, your chosen marinated protein and a sweet-spicy sauce. Mix it up and enjoy!