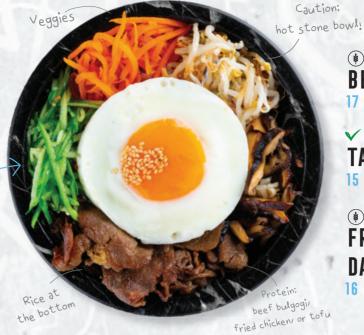

5 PC. CHICKEN SET

24.5

+ BOTTLE OF SOJU

EXTRA SAUCE +3.20

SPICY SWEET / GARLIC SOY / ONION LOVER /
CILANTRO LIME / GANGNAM STYLE / GO TO HELL

Get ready to rock your taste buds with our bibimbap! Bibim means "mixing" and Bap is cooked rice. Enjoy this hot stone bowl packed with rice, topped with veggies, your chosen marinated protein and a sweet-spicy sauce. Mix it up and enjoy!

1. ADD SAUCE 2. TAKE A SPOON 3. MIX 'EM ALL UP, 4. ENJOY

BEEF BULGOGI

TASTY TOFU

FRIED CHICKEN DAD'S SPICY SWEET

Seasoned rice with veggies and protein, rolled in seaweed sheets. Topped with fried onions, sliced in 10 pieces and ready to munch on!