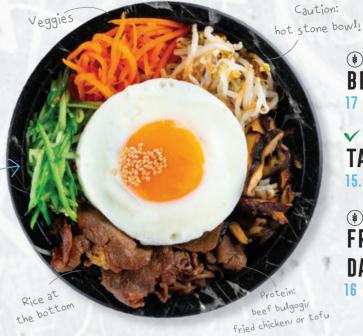

23.5

17

+ BOTTLE OF SOJU

EXTRA SAUCE +3.20

SPICY SWEET / GARLIC SOY / ONION LOVER /
CILANTRO LIME / GANGNAM STYLE / GO TO HELL

Get ready to rock your taste buds with our bibimbap! Bibim means "mixing" and Bap is cooked rice. Enjoy this hot stone bowl packed with rice, topped with veggies, your chosen marinated protein and a sweet-spicy sauce. Mix it up and enjoy!

1. ADD SAUCE 2. TAKE A SPOON 3. MIX 'EM ALL UP, 4. ENJOY

BEEF BULGOGI

TASTY TOFU

FRIED CHICKEN DAD'S SPICY SWEET

Seasoned rice with veggies and protein, rolled in seaweed sheets. Topped with fried onions, sliced in 10 pieces and ready to munch on!