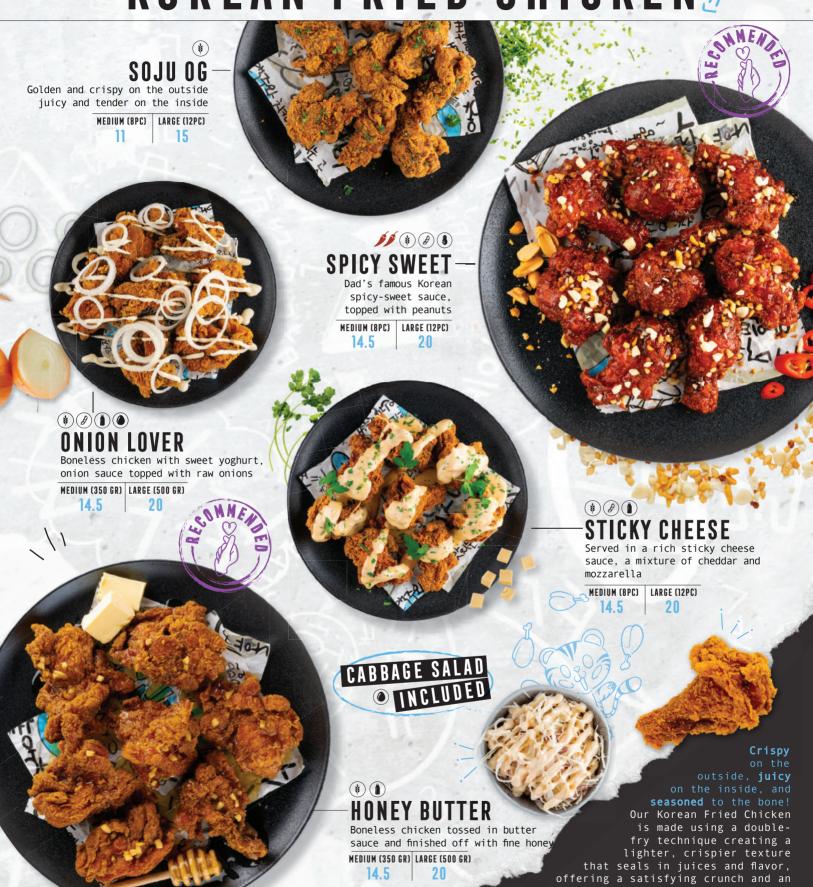

## KOREAN FRIED CHICKENS

IF YOU HAVE A FOOD ALLERGY, INTOLERANCE OR SENSITIVITY, LET US KNOW ABOUT IT BEFORE ORDERING, WE CAN OFFER SEVERAL DELICIOUS AND SAFE ALTERNATIVES TO OUR POPULAR DISHES.

14.5 | 20

SULPHITES

explosion of flavor with every bite.