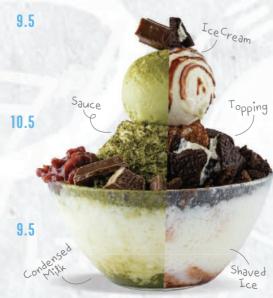

WHITE RICE V 4.5 Bashed with seaweed and sesame

of vanilla ice cream

OREO STYLE 1 1

Vanilla shaved ice cream

with oreo cookie chunks and

chocolate sauce. With a scoop

MATCHA LOVER • Vanilla shaved ice cream topped with sweet red bean, kitkat chocolate chunks. With a scoop of matcha ice cream

TOO MANGO ①

Vanilla shaved ice cream, topped with freshly cut mango pieces and mango sauce. With a scoop of mango ice cream

CAFE NOIR • Vanilla shaved ice cream, topped with cafe noir cookies and coffee sauce. With a scoop of coffee ice cream

STRAWBERRY ① Vanilla shaved ice cream, topped with freshly cut strawberry and strawberry sauce. With a scoop of strawberry ice cream

FRUITY RAINBOW ① 10 Vanilla shaved ice cream,

topped with various freshly cut seasonal fruit, mango and strawberry sauce. With a scoop of strawberry ice cream

# BINGSU

EAT-IN ONLY!