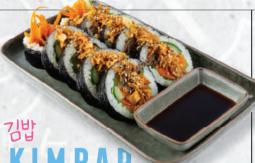

1. ADD SAUCE 2. TAKE A SPOON 3. MIX 'EM ALL UP, 4. ENJOY

BEEF BULGOGI

TASTY TOFU

FRIED CHICKEN DAD'S SPICY SWEET

Seasoned rice with veggies and protein, rolled in seaweed sheets. Topped with fried onions, sliced in 10 pieces and ready to munch on!

BEEF BULGOGI

**V** (\*) (\*) TASTY TOFU

(\*) (B) (W) ) ) FRIED CHICKEN DAD'S SPICY SWEET 13