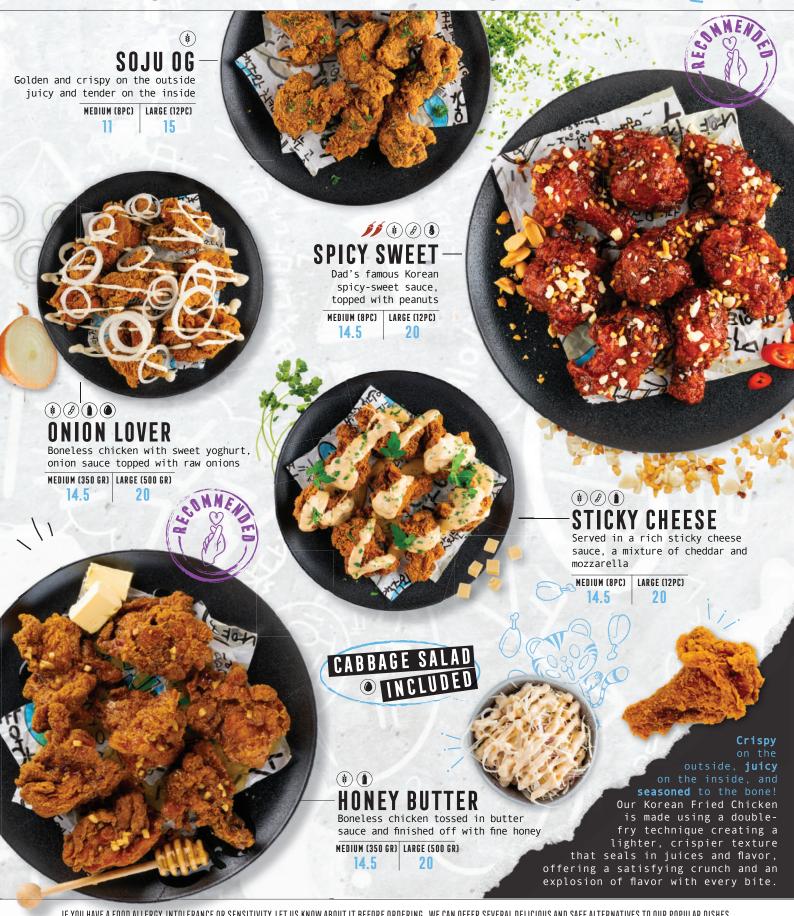

# KOREAN FRIED CHICKENS



IF YOU HAVE A FOOD ALLERGY, INTOLERANCE OR SENSITIVITY, LET US KNOW ABOUT IT BEFORE ORDERING, WE CAN OFFER SEVERAL DELICIOUS AND SAFE ALTERNATIVES TO OUR POPULAR DISHES.















DIOXIDE 8





















## B M B A Pulling

Get ready to rock your taste buds with our bibimbap! Bibim means "mixing" and Bap is cooked rice. Enjoy this hot stone bowl packed with rice, topped with veggies, your chosen marinated protein and a sweet-spicy sauce. Mix it up and enjoy!

> 1. ADD SAUCE 2. TAKE A SPOON 3. MIX 'EM ALL UP. 4. ENJOY



BEEF BULGOGI 17

TASTY TOFU

FRIED CHICKEN DAD'S SPICY SWEET

Seasoned rice with veggies and protein, rolled in seaweed sheets. Topped with fried onions, sliced in 10 pieces and ready to munch on!

BEEF BULGOGI 13.5

TASTY TOFU

FRIED CHICKEN DAD'S SPICY SWEET