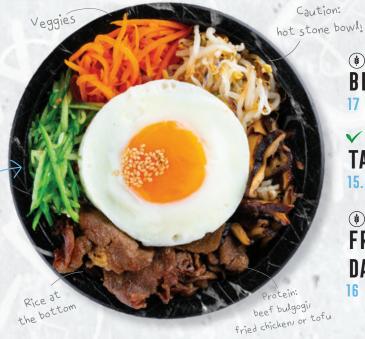

## B M B A Pulling

Get ready to rock your taste buds with our bibimbap! Bibim means "mixing" and Bap is cooked rice. Enjoy this hot stone bowl packed with rice, topped with veggies, your chosen marinated protein and a sweet-spicy sauce. Mix it up and enjoy!

> 1. ADD SAUCE 2. TAKE A SPOON 3. MIX 'EM ALL UP. 4. ENJOY

BEEF BULGOGI 17

TASTY TOFU

FRIED CHICKEN DAD'S SPICY SWEET

Seasoned rice with veggies and protein, rolled in seaweed sheets. Topped with fried onions, sliced in 10 pieces and ready to munch on!