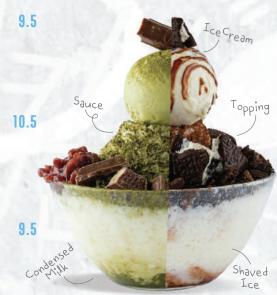

#### OREO STYLE 1 1

Vanilla shaved ice cream with oreo cookie chunks and chocolate sauce. With a scoop of vanilla ice cream

Vanilla shaved ice cream topped with sweet red bean, kitkat chocolate chunks. With a scoop of matcha ice cream