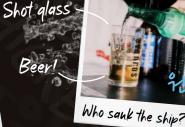

## SOJU BOMB (GLASS OF BEER + SHOT OF SOJU)

A soju shot balanced on a glass of beer using chopsticks. Hit the table to drop the shot!

Pick Your Flavour When Ordering

5

Wait for it ..

SEOUL TRAIN (MIN. OF 3 GLASSES) STARTING FROM 15 Soju shots balanced on multiple glasses of beer. Hit the first shot to let the Seoul train depart! +5 PER GLASS

<u>-91</u>

TITANIC (BOTTLE OF BEER + BOTTLE OF SOJU) Take turns pouring soju into a shot glass, Whoever sinks the shot in the beer chugs the whole drink! (Min. 2 players)

Psssshhh!

18.8

18.8

Soju

Bingsu + beer