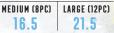

# ONION LOVER

Boneless chicken with sweet yoghurt, onion sauce topped with raw onions MEDIUM (350 GR) LARGE (500 GR)

16.5 **21.5** 

**STICKY CHEESE** Served in a rich sticky cheese

sauce, a mixture of cheddar and mozzarella

### HONEY BUTTER

Boneless chicken tossed in butter sauce with garlic chunks and finished off with fine honey

SNY

CABBAGE SALAD

MEDIUM (350 GR) LARGE (500 GR) 16.5 21.5 Crispy on the outside, juicy on the inside, and seasoned to the bone! Our Korean Fried Chicken is made using a doublefry technique creating a lighter, crispier texture that seals in juices and flavor, offering a satisfying crunch and an explosion of flavor with every bite.

### CHICKEN & BEER DEAL CHOOSE YOUR CHICKEN + ADD 0.5L SWINCKELS' BEER EAT-IN ONLY! +€6.5

(\*) SPRINKLED CHEESE ONION Korea's No. 1 Bburinkle! Sprinkled with a sweet cheese onion powder

Tip: Moghurt dip + 81.6

# (\*) (\*) (\*) (\*) (\*) (\*) (\*) (\*) (\*) (\*) (\*) (\*) (\*) (\*) (\*) (\*) (\*) (\*) (\*) (\*) (\*) (\*) (\*) (\*) (\*) (\*) (\*) (\*) (\*) (\*) (\*) (\*) (\*) (\*) (\*) (\*) (\*) (\*) (\*) (\*) (\*) (\*) (\*) (\*) (\*) (\*) (\*) (\*) (\*) (\*) (\*) (\*) (\*) (\*) (\*) (\*) (\*) (\*) (\*) (\*) (\*) (\*) (\*) (\*) (\*) (\*) (\*) (\*) (\*) (\*) (\*) (\*) (\*) (\*) (\*) (\*) (\*) (\*) (\*) (\*) (\*) (\*) (\*) (\*) (\*) (\*) (\*) (\*) (\*) (\*) (\*) (\*) (\*) (\*) (\*) (\*) (\*) (\*) (\*) (\*) (\*) (\*) (\*) (\*) (\*) (\*) (\*) (\*) (\*) (\*) (\*) (\*) (\*) (\*) (\*) (\*) (\*) (\*) (\*) (\*) (\*) (\*) (\*) (\*) (\*) (\*) (\*) (\*) (\*) (\*) (\*) (\*) (\*) (\*) (\*) (\*) (\*) (\*) (\*) (\*) (\*) (\*) (\*) (\*) (\*) (\*) (\*) (\*) (\*) (\*) (\*) (\*) (\*) (\*) (\*) (\*) (\*) (\*) (\*) (\*) (\*) (\*) (\*) (\*) (\*) (\*) (\*) (\*) (\*) (\*) (\*) (\*) (\*) (\*) (\*) (\*) (\*) (\*) (\*) (\*) (\*) (\*) (\*) (\*) (\*) (\*) (\*) (\*) (\*) (\*) (\*) (\*) (\*) (\*) (\*) (\*) (\*) (\*) (\*) (\*) (\*) (\*) (\*) (\*) (\*) (\*) (\*) (\*) (\*) (\*) (\*) (\*) (\*) (\*) (\*) (\*) (\*) (\*) (\*) (\*) (\*) (\*) (\*) (\*) (\*) (\*) (\*) (\*) (\*) (\*) (\*) (\*) (\*) (\*) (\*) (\*) (\*) (\*) (\*) (\*) (\*) (\*) (\*) (\*) (\*) (\*) (\*) (\*) (\*) (\*) (\*) (\*) (\*) (\*) (\*)

# FJYCH COMBO

Fresh Fries

Cabbage Salag

hite Rice

MONDAY TILL FRIDAY (LAST ORDER 16:00) EAT-IN ONLY!

CHICKEN LUNCH SET

16

INCLUDED

Spc. Chicken

5 PC. CHICKEN SET

5 PC. CHICKEN SET 18.5 + BEER (KRUSH BEER OR SWINCKELS' 0.25L)

5 PC. CHICKEN SET 19.5 + SOJU BOMB (1/2 BEER + SHOT SOJU)

5 PC. CHICKEN SET 25.5 + BOTTLE OF SOJU (NO PREMIUM SOJU)

•FRESH FRIES OR •WHITE RICE OR •SPRINKLED CHEESE FRIES (+€1)

### SOFT DRINKS

| SOFT DRINKS<br>Choose: Pepsi, Pepsi max, Cassis, 7up or Sisi orange  | 3.8 |
|----------------------------------------------------------------------|-----|
| LIPTON ICE TEA<br>Choose: Sparkling or Green Tea                     | 3.9 |
| ROYAL CLUB<br>Choose: Tonic, Ginger ale, Ginger beer or Bitter Lemon | 3.9 |
| JUICE<br>Choose: Apple or Orange                                     | 3.7 |
| HOMEMADE ICE TEA                                                     | 5.2 |
| SOURCY WATER<br>Choose: Sparkling or Still                           | 3.7 |