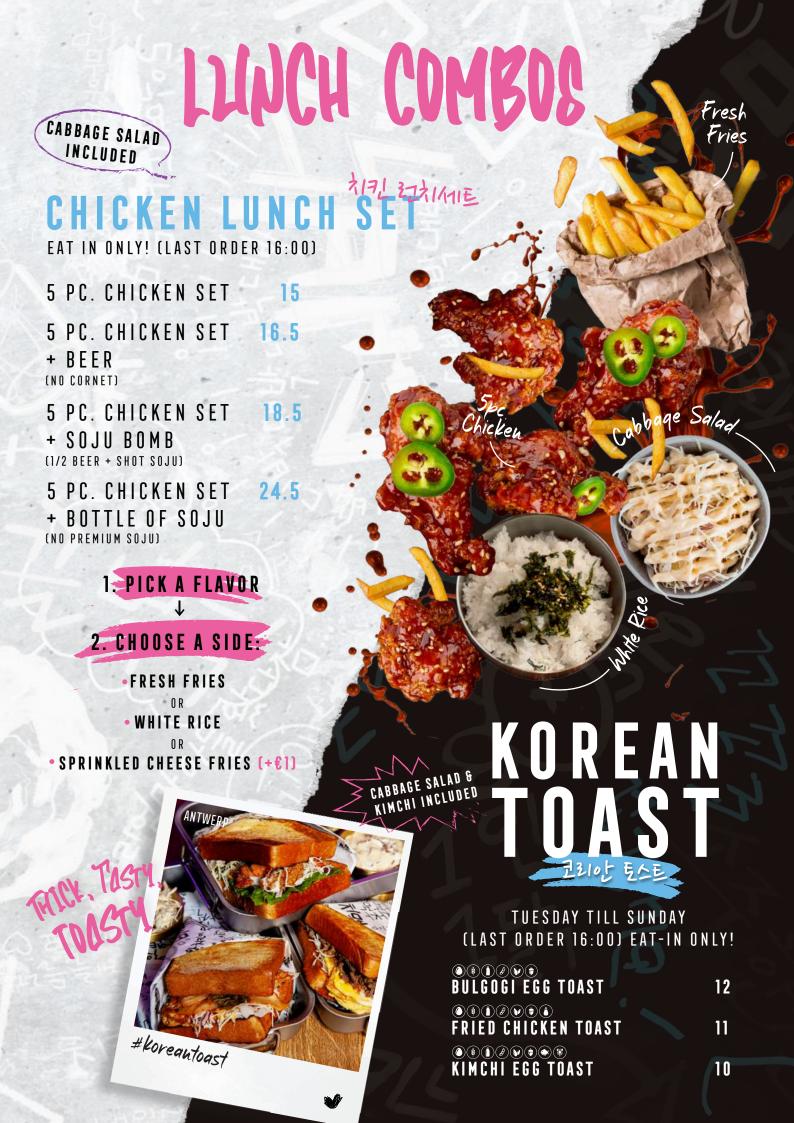

# BINGSU 場수

EAT-IN

ONLY!

PASOUA ROSATO

PASOUA SANGIOVESE

# OREO STYLE O .

shaved ice cream with oreo cookie chunks and chocolate sauce. With a scoop of vanilla ice cream

6.5

6.5

### MATCHA LOVER ① ③

Vanilla shaved ice cream topped with sweet red bean, kitkat chocolate chunks. With a scoop of matcha ice cream

# TOO MANGO 🛈

Vanilla shaved ice cream. topped with freshly cut mango pieces and mango sauce. With a scoop of mango ice cream

## CAFE NOIR (1)

Vanilla shaved ice cream, topped with cafe noir cookies and coffee sauce. With a scoop of coffee ice cream

# STRAWBERRY 🛈

Vanilla. shaved ice cream, with freshly cut strawberry and strawberry sauce. With a scoop of strawberry ice cream

#### FRUITY RAINBOW 🗈

Vanilla shaved ice cream. topped with various freshly cut seasonal fruit, mango and strawberry sauce. With a scoop of strawberry ice cream

IF YOU HAVE A FOOD ALLERGY, INTOLERANCE OR SENSITIVITY, LET US KNOW ABOUT IT BEFORE ORDERING, WE CAN OFFER SEVERAL DELICIOUS AND SAFE ALTERNATIVES TO OUR POPULAR DISHES PRODUCT COMPOSITION MAY CHANGE ON MENU.