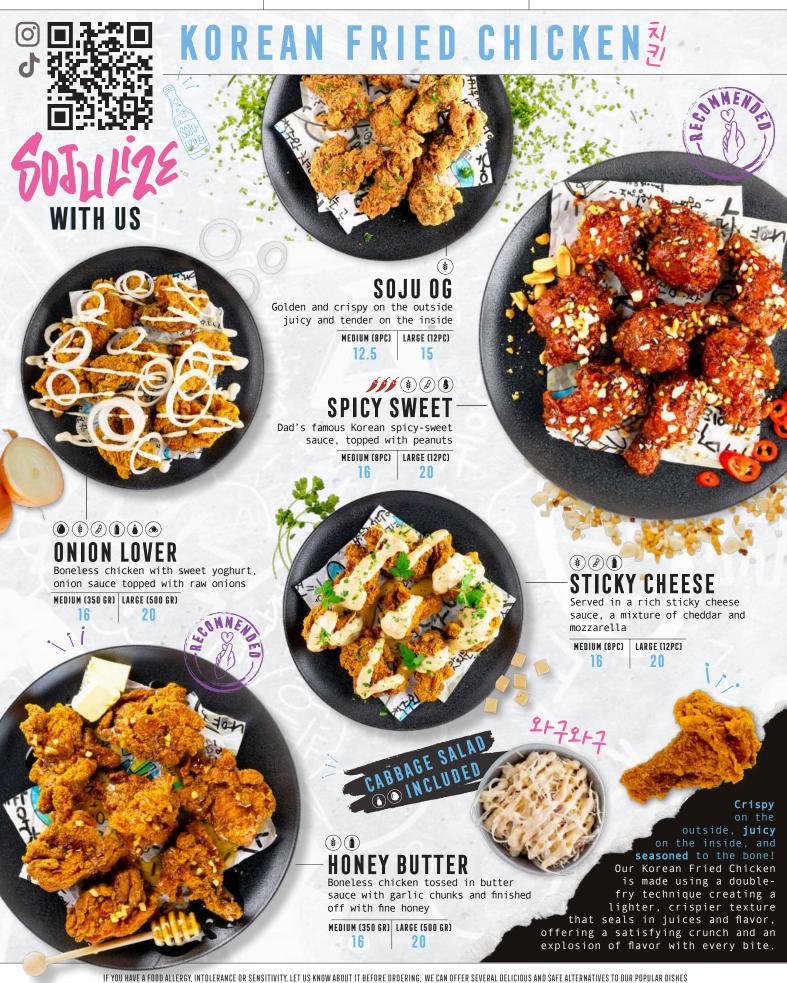

ALLERGENS (

















SULPHITES



PRODUCT COMPOSITION MAY CHANGE ON MENU.

























|                                                                           |                      | 200               |
|---------------------------------------------------------------------------|----------------------|-------------------|
| SOFT DRINKS                                                               |                      |                   |
| SOFT DRINKS                                                               |                      | 3.4               |
| Choose: Pepsi, Pepsi zero, 7up or Mil<br>LIPTONICE TEA                    | rinda orange         | 3.6               |
| Choose: Sparkling or Green Tea                                            |