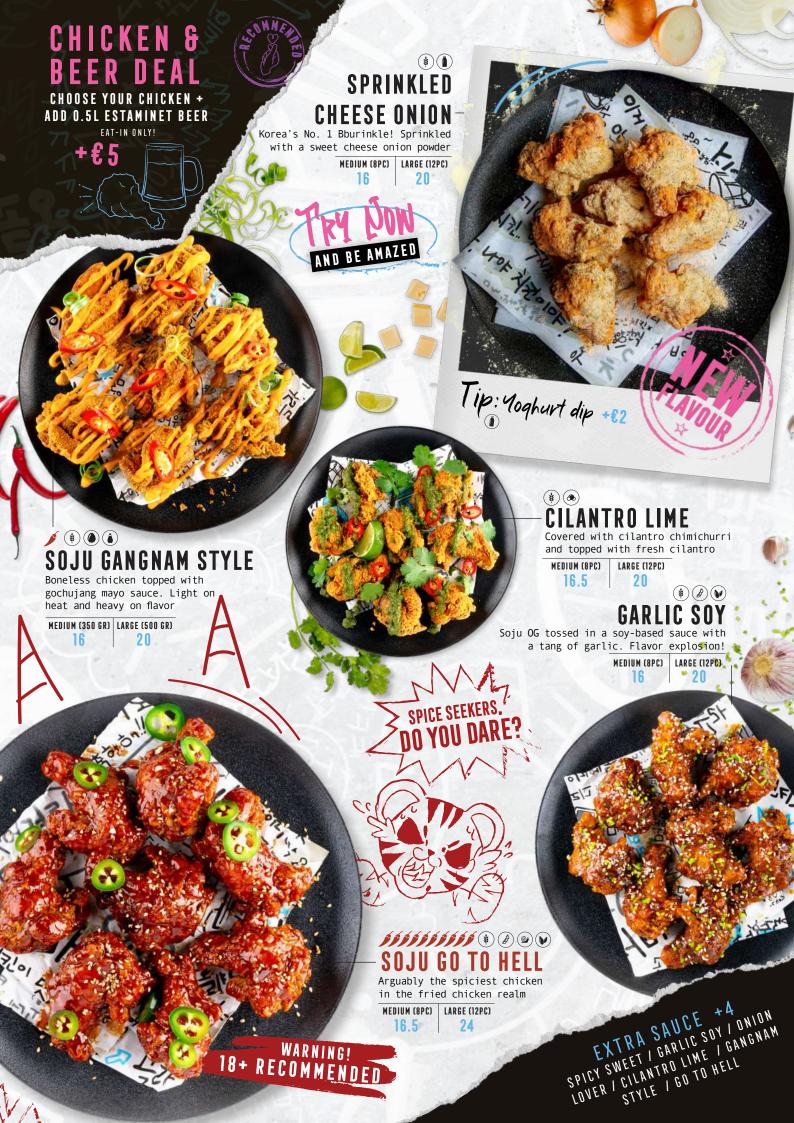

ALLERGENS (

















SULPHITES



PRODUCT COMPOSITION MAY CHANGE ON MENU.

























|                                                                           |                      | 200               |
|---------------------------------------------------------------------------|----------------------|-------------------|
| SOFT DRINKS                                                               |                      |                   |
| SOFT DRINKS                                                               |                      | 3.4               |
| Choose: Pepsi, Pepsi zero, 7up or Mil<br>LIPTONICE TEA                    | rinda orange         | 3.6               |
| Choose: Sparkling or Green Tea                                            |                      | 0.0               |
| <b>SCHWEPPES</b> Choose: Pomelo, Indian tonic, Ginger