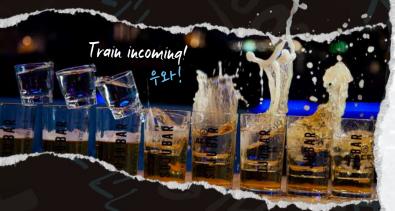

trawberry and strawberry sauce. With a scoop of strawberry ice cream

#### FRUITY RAINBOW 🗈

Vanilla shaved ice cream. topped with various freshly cut seasonal fruit, mango and strawberry sauce. With a scoop of strawberry ice cream

IF YOU HAVE A FOOD ALLERGY, INTOLERANCE OR SENSITIVITY, LET US KNOW ABOUT IT BEFORE ORDERING, WE CAN OFFER SEVERAL DELICIOUS AND SAFE ALTERNATIVES TO OUR POPULAR DISHES PRODUCT COMPOSITION MAY CHANGE ON MENU.















SIII PHIIR

SULPHITES





















Pick Your Flavour When Ordering

ASK THE STAFF FOR EXPLANATION IF YOU'RE NOT FAMILIAR WITH THE GAMES

#### SOJU BOMB (GLASS OF BEER + SHOT OF SOJU)

A soju shot balanced on a glass of beer using chopsticks. Hit the table to drop the shot!





#### SEOUL TRAIN (MIN. OF 3 GLASSES)

STARTING FROM 15



#### TITANIC (BOTTLE OF BEER + BOTTLE OF SOJU)

Take turns pouring soju into a shot glass. Whoever sinks the shot in the beer chugs the whole drink!

(Min. 2 players)

LL





19

20

Soju

10103

Bingsu + beer



Bingmaek

0,25L / 6 0,5L / 9

U,ZJL / U U,JL

BingMaek 빙맥 , the coldest beer with sweet snowflakes

#### SOMAEK CAPPUCCINO (BOTTLE OF BEER + BOTTLE OF SOJU)

Enjoy a little spectacle? We serve you 3 to 4 somaeks in an epic presentation. Somaek like a pro!



# SOJU

15

ACE

PINEAPPLE

60

30

ACE:

## NEW SOJU TASTING (6X DIFFERENT FLAVOR SHOTS)

Surprises are best served in a glass — get 6 random soju shots and expect the unexpected!

|                             | 200  | 350ML  |
|-----------------------------|------|--------|
| JINRO                       | SHOT | BOTTLE |