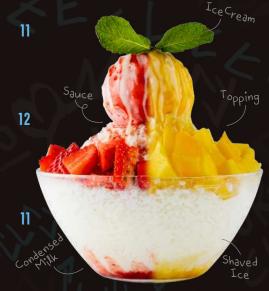

# BINGSU 場수

EAT-IN

ONLY!

PASOUA ROSATO

PASOUA SANGIOVESE

# OREO STYLE O .

shaved ice cream with oreo cookie chunks and chocolate sauce. With a scoop of vanilla ice cream

6.5

6.5

### MATCHA LOVER ① ③

Vanilla shaved ice cream topped with sweet red bean, kitkat chocolate chunks. With a scoop of matcha ice cream

# TOO MANGO 🛈

Vanilla shaved ice cream. topped with freshly cut mango pieces and mango sauce. With a scoop of mango ice cream

## CAFE NOIR (1)

Vanilla shaved ice cream, topped with cafe noir cookies and coffee sauce. With a scoop of coffee ice cream

# STRAWBERRY 🛈

Vanilla. shaved ice cream, with freshly cut strawberry and strawberry sauce. With a scoop of strawberry ice cream

#### FRUITY RAINBOW 🗈

Vanilla shaved ice cream. topped with various freshly cut seasonal fruit, mango and strawberry sauce. With a scoop of strawberry ice cream

IF YOU HAVE A FOOD ALLERGY, INTOLERANCE OR SENSITIVITY, LET US KNOW ABOUT IT BEFORE ORDERING, WE CAN OFFER SEVERAL DELICIOUS AND SAFE ALTERNATIVES TO OUR POPULAR DISHES PRODUCT COMPOSITION MAY CHANGE ON MENU.