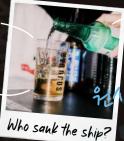

#### TITANIC (BOTTLE OF BEER + BOTTLE OF SOJU)

Take turns pouring soju into a shot glass. Whoever sinks the shot in the beer chugs the whole drink!

(Min. 2 players)

LL

19

20

Soju

10103