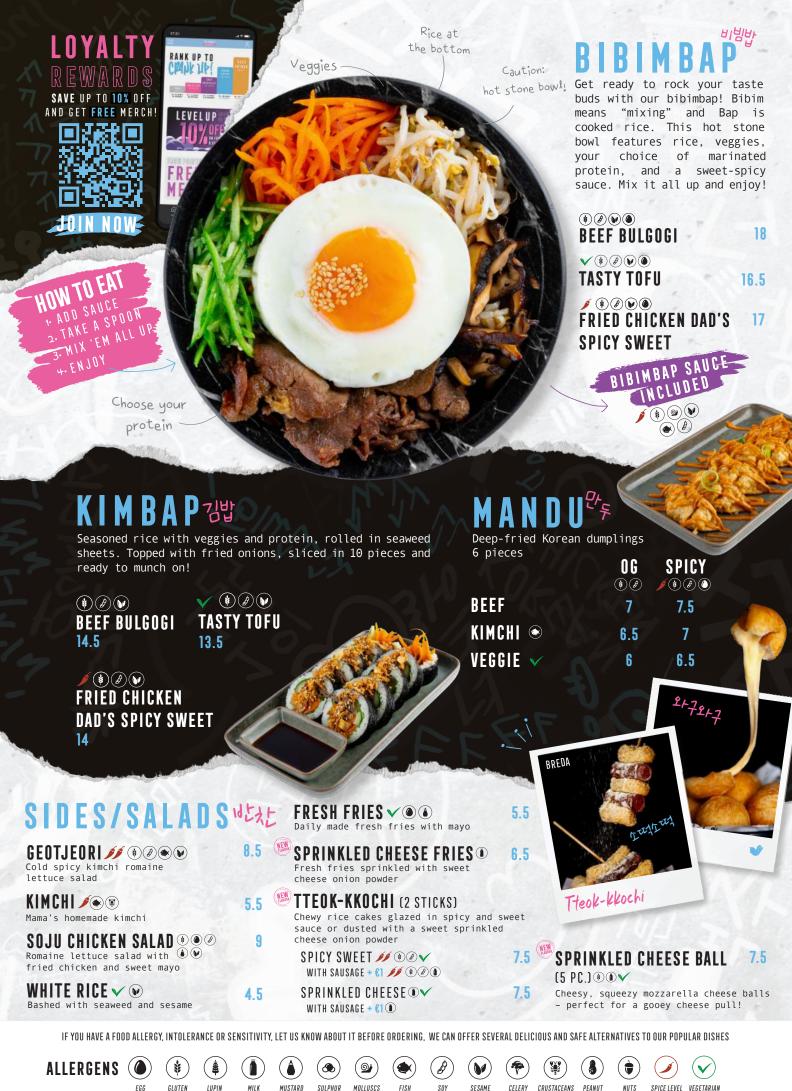

ALLERGENS (















SULPHITES



IF YOU HAVE A FOOD ALLERGY, INTOLERANCE OR SENSITIVITY, LET US KNOW ABOUT IT BEFORE ORDERING, WE CAN OFFER SEVERAL DELICIOUS AND SAFE ALTERNATIVES TO OUR POPULAR DISHES

























#### SOFT DRINKS SOFT DRINKS 3.6 Choose: Pepsi, Pepsi max, Cassis, 7up or Sisi Orange LIPTON ICE TEA 3.8 Choose: Sparkling, Green Tea or Peach **ROYAL CLUB** 3.9 Choose: Tonic, Ginger Ale, Ginger Beer or Bitter Lemon 3.6 Choose: Apple or Orange **HOMEMADE ICE TEA SOURCY WATER** 0,20L/ 3.5 0.75L/7 Choose: Sparkling or Still COFFEE / TEA COFFEE **ESPRESSO** SINGLE / 3.6 DOUBLE / 5.6 CAPPUCCINO KOREAN CORN SILK TEA 3.6 3.5 TEA VARIOUS FLAVOR

## BEER

**FRESH TEA** 

Choose: Mint or Ginger

| SWINCKELS' PILSENER 5,3%        | 0,25L / 3.8 | 0,5L / 7.2 |
|---------------------------------|-------------|------------|
| UILTJE WIT 6%                   | 0,25L/5     | 0,5L / 8.5 |
| UILTJE BLOND 6%                 | 0,25L/5     | 0,5L / 8.5 |
| KRUSH BEER 4,5%                 | 0,33L       | 5