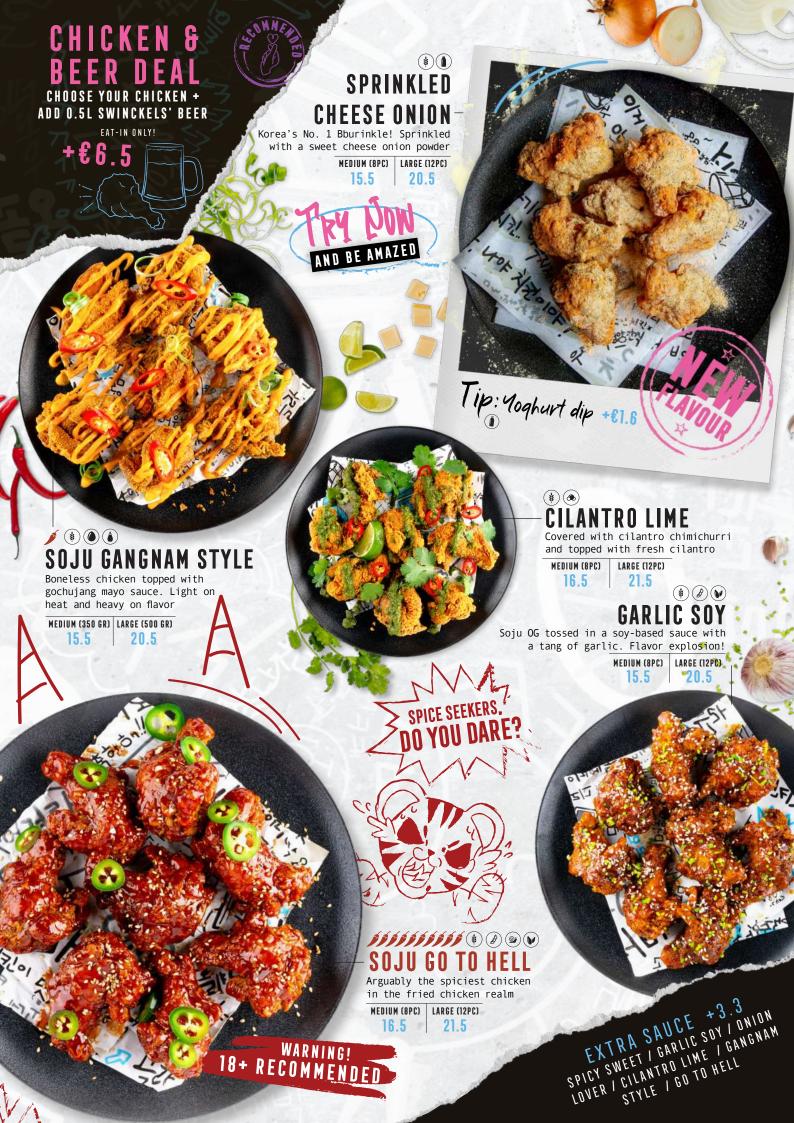

ALLERGENS (















SULPHITES



IF YOU HAVE A FOOD ALLERGY, INTOLERANCE OR SENSITIVITY, LET US KNOW ABOUT IT BEFORE ORDERING, WE CAN OFFER SEVERAL DELICIOUS AND SAFE ALTERNATIVES TO OUR POPULAR DISHES

























#### SOFT DRINKS SOFT DRINKS 3.6 Choose: Pepsi, Pepsi max, Cassis, 7up or Sisi Orange LIPTON ICE TEA 3.8 Choose: Sparkling, Green Tea or Peach **ROYAL CLUB** 3.9 Choose: Tonic, Ginger Ale, Ginger Beer or Bitter Lemon 3.6 Choose: Apple or Orange **HOMEMADE ICE TEA SOURCY WATER** 0,20L/ 3.5 0.75L/7 Choose: Sparkling or Still COFFEE / TEA COFFEE **ESPRESSO** SINGLE / 3.6 DOUBLE / 5.6 CAPPUCCINO KOREAN CORN SILK TEA 3.6 3.5 TEA VARIOUS FLAVOR

## BEER

**FRESH TEA** 

Choose: Mint or Ginger

| SWINCKELS' PILSENER 5,3%        | 0,25L / 3.8 | 0,5L / 7.2 |
|---------------------------------|-------------|------------|
| UILTJE WIT 6%                   | 0,25L/5     | 0,5L / 8.5 |
| UILTJE BLOND 6%                 | 0,25L/5     | 0,5L / 8.5 |
| KRUSH BEER 4,5%                 | 0,33L       |