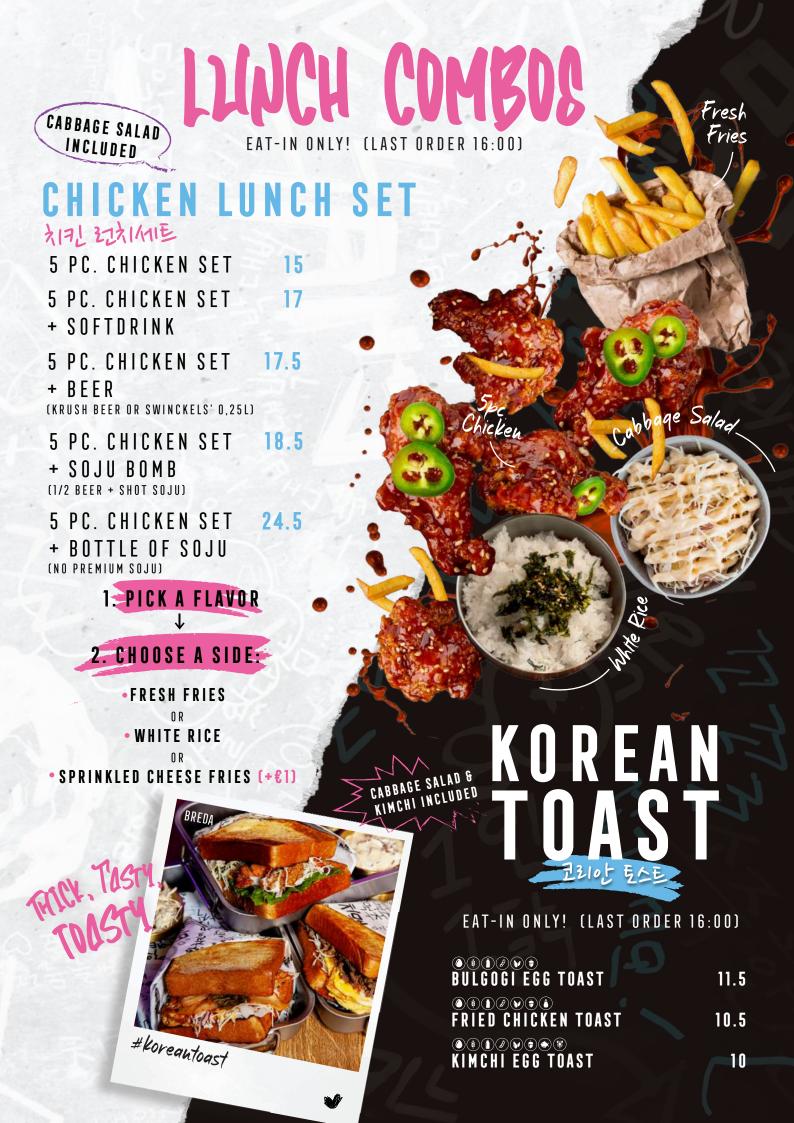

ALLERGENS (















SULPHITES



IF YOU HAVE A FOOD ALLERGY, INTOLERANCE OR SENSITIVITY, LET US KNOW ABOUT IT BEFORE ORDERING, WE CAN OFFER SEVERAL DELICIOUS AND SAFE ALTERNATIVES TO OUR POPULAR DISHES

























#### SOFT DRINKS SOFT DRINKS 3.6 Choose: Pepsi, Pepsi max, Cassis, 7up or Sisi Orange LIPTON ICE TEA 3.8 Choose: Sparkling, Green Tea or Peach **ROYAL CLUB** 3.9 Choose: Tonic, Ginger Ale, Ginger Beer or Bitter Lemon 3.6 Choose: Apple or Orange **HOMEMADE ICE TEA SOURCY WATER** 0,20L/ 3.5 0.75L/7 Choose: Sparkling or Still COFFEE / TEA COFFEE **ESPRESSO** SINGLE / 3.6 DOUBLE / 5.6 CAPPUCCINO KOREAN CORN SILK TEA 3.6 3.5 TEA VARIOUS FLAVOR

## BEER

**FRESH TEA** 

Choose: Mint or Ginger

| SWINCKELS' PILSENER 5,3%        | 0,25L / 3.8 | 0,5L / 7.2 |
|---------------------------------|-------------|------------|
| UILTJE WIT 6%                   | 0,25L/5     | 0,5L / 8.5 |
| UILTJE BLOND 6%                 | 0,25L/5     | 0,5L / 8.5 |
| KRUSH BEER 4,5%                 | 0,33L       | 5.5