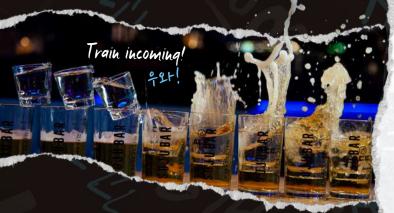

#### SEOUL TRAIN (MIN. OF 3 GLASSES)

STARTING FROM 15

Soju shots balanced on multiple glasses of beer. Hit the first shot to let the Seoul train depart! +5 PER GLASS