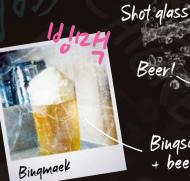

#### TITANIC (BOTTLE OF BEER + BOTTLE OF SOJU)

Take turns pouring soju into a shot glass, Whoever sinks the shot in the beer chugs the whole drink!

(Min. 2 players)

18.8

Soju

Bingsu + beer

(NEW) SNOWBEER (WITH BINGSU) ①

0,25L / 4.9 0,5L / 8.2

Psssshhh!

18.8

BingMaek 빙맥 , the coldest beer with sweet snowflakes