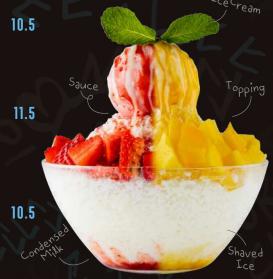

# OREO STYLE O

shaved ice cream with oreo cookie chunks and chocolate sauce. With a scoop of vanilla ice cream

### MATCHA LOVER 🛈 🕸

Vanilla shaved ice cream topped with sweet red bean, kitkat chocolate chunks. With a scoop of matcha ice cream

# TOO MANGO 🛈

Vanilla shaved ice cream. topped with freshly cut mango pieces and mango sauce. With a scoop of mango ice cream

## CAFE NOIR 🛈 🕸

Vanilla shaved ice cream, topped with cafe noir cookies and coffee sauce. With a scoop of coffee ice cream

## STRAWBERRY ①

Vanilla. shaved ice cream, with freshly cut strawberry and strawberry sauce. With a scoop of strawberry ice cream

#### FRUITY RAINBOW 🗈

Vanilla shaved ice cream. topped with various freshly cut seasonal fruit, mango and strawberry sauce. With a scoop of strawberry ice cream

IF YOU HAVE A FOOD ALLERGY, INTOLERANCE OR SENSITIVITY, LET US KNOW ABOUT IT BEFORE ORDERING, WE CAN OFFER SEVERAL DELICIOUS AND SAFE ALTERNATIVES TO OUR POPULAR DISHES