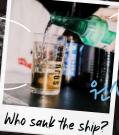

#### TITANIC (BOTTLE OF BEER + BOTTLE OF SOJU)

Take turns pouring soju into a shot glass, Whoever sinks the shot in the beer chugs the whole drink!

(Min. 2 players)

18.8

Soju

Bingsu + beer

(NEW) SNOWBEER (WITH BINGSU) ①