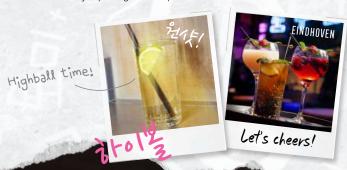

#### (NEW) HIGHBALL

| WHISKY HIGHBALL Whisky   Sparkling water   Lime | 1: |
|-------------------------------------------------|----|
| SOJU HIGHBALL                                   | 12 |
| Won soiu   Ginger Ale   Lime                    |    |