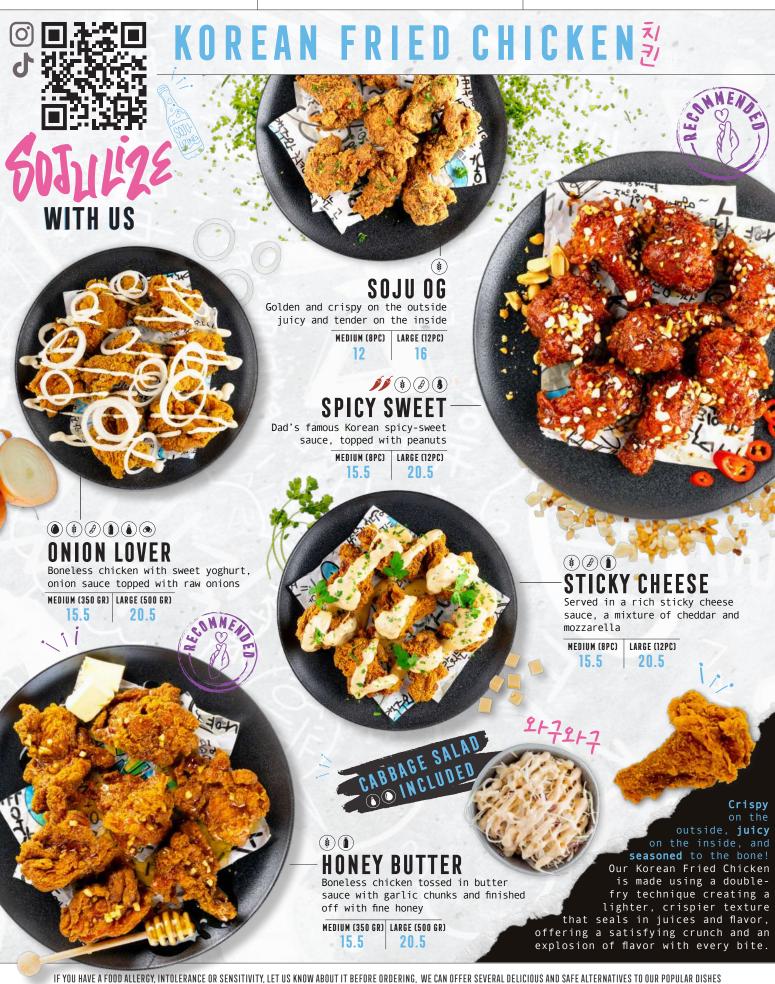

#### SOJU COCKTAILS Mocktails available 11 SOJU YAKULT ① Soju original | Yakult | 7up 11 SOJU MOJITO Soju original | Lime | Mint | Coconut sugar | 7up **SOJU RAKETJE** 11 Soju original | 7up | Raketje popsicle SOJU MELONA ① 11.5 Soju original | 7up | Melona popsicle KOREAN SCREWDRIVER 10.5 Soju original | Orange juice | 7up SOJU CUCUMBER CIDER 10.5 Soju original | Tonic water | Cucumber SOJU BERRY CIDER 10.5 Soju blueberry | Tonic water | Berries **WON PREMIUM SOJU COCKTAILS** Mocktails available SOJU PEARFECTION 14 Won soju | Pear | Sparkling water 14 Won soju | Yuzu | Sparkling water SEOUL MULE 14.5 Won soju | Ginger | Lime | Mint | Sparkling water