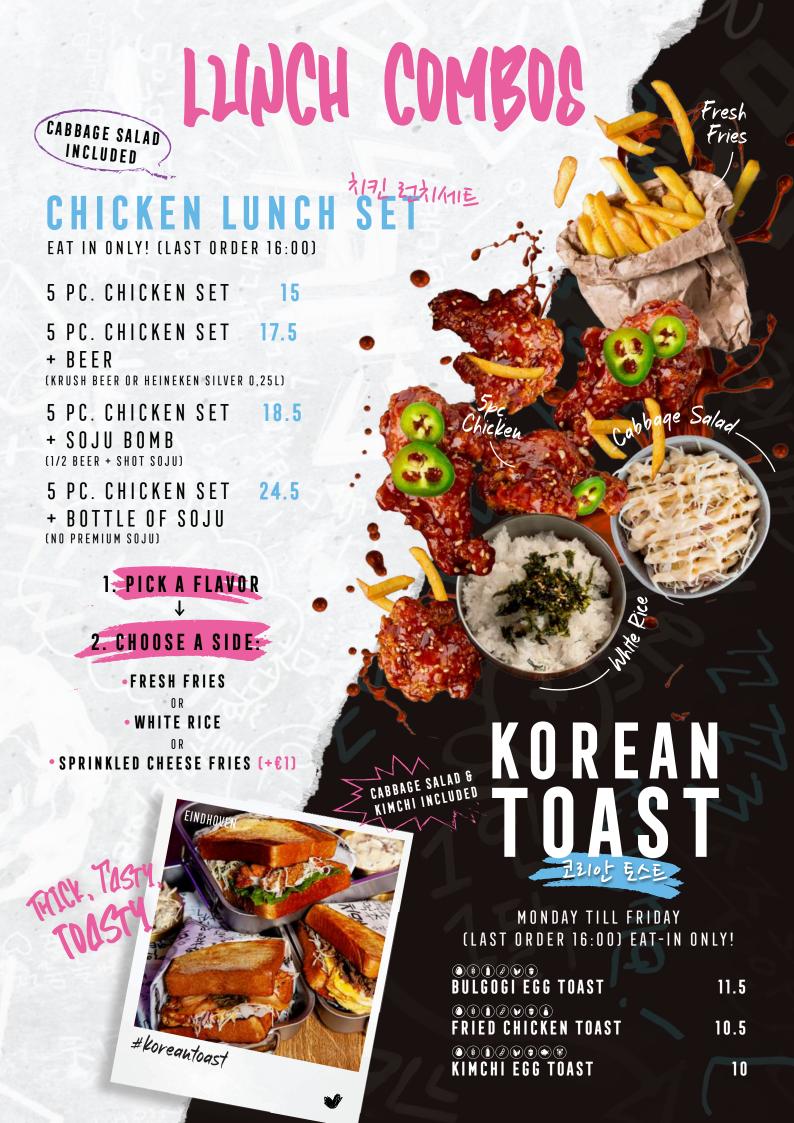

ALLERGENS (





































IIIPIN

MUSTARD

















#### SOFT DRINKS

| <b>SOFT DRINKS</b> Choose from: Pepsi, Pepsi max, Cassis, 7up or Sisi Orange | 3.6 |
|------------------------------------------------------------------------------|-----|
| LIPTONICE TEA Choose: Sparkling or Green Tea                                 | 3.8 |
| ROYAL CLUB<br>Choose: Tonic, Ginger ale, Ginger beer or Bitter Lemon         | 3.9 |
| JUICE<br>Choose: Apple or Orange                                             | 3.6 |
| HOMEMADE ICE TEA                                                             | 5   |
| SOURCY WATER<br>Choose: Sparkling or Still                                   | 3.5 |
| COFFEE / TEA                                                                 |     |
| COFFEE                                                                       | 3.6