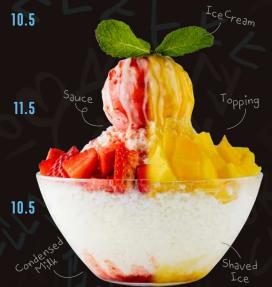

#### FRUITY RAINBOW 🛈

Vanilla shaved ice cream. topped with various freshly cut seasonal fruit, mango and strawberry sauce. With a scoop of strawberry ice cream

IF YOU HAVE A FOOD ALLERGY, INTOLERANCE OR SENSITIVITY, LET US KNOW ABOUT IT BEFORE ORDERING, WE CAN OFFER SEVERAL DELICIOUS AND SAFE ALTERNATIVES TO OUR POPULAR DISHES