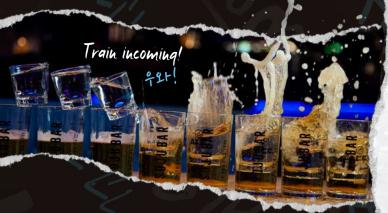

#### SEOUL TRAIN (MIN. OF 3 GLASSES)

STARTING FROM 15

Soju shots balanced on multiple glasses of beer. Hit the first shot to let the Seoul train depart!

+5 PER GLASS

18.8

18.8

Soju