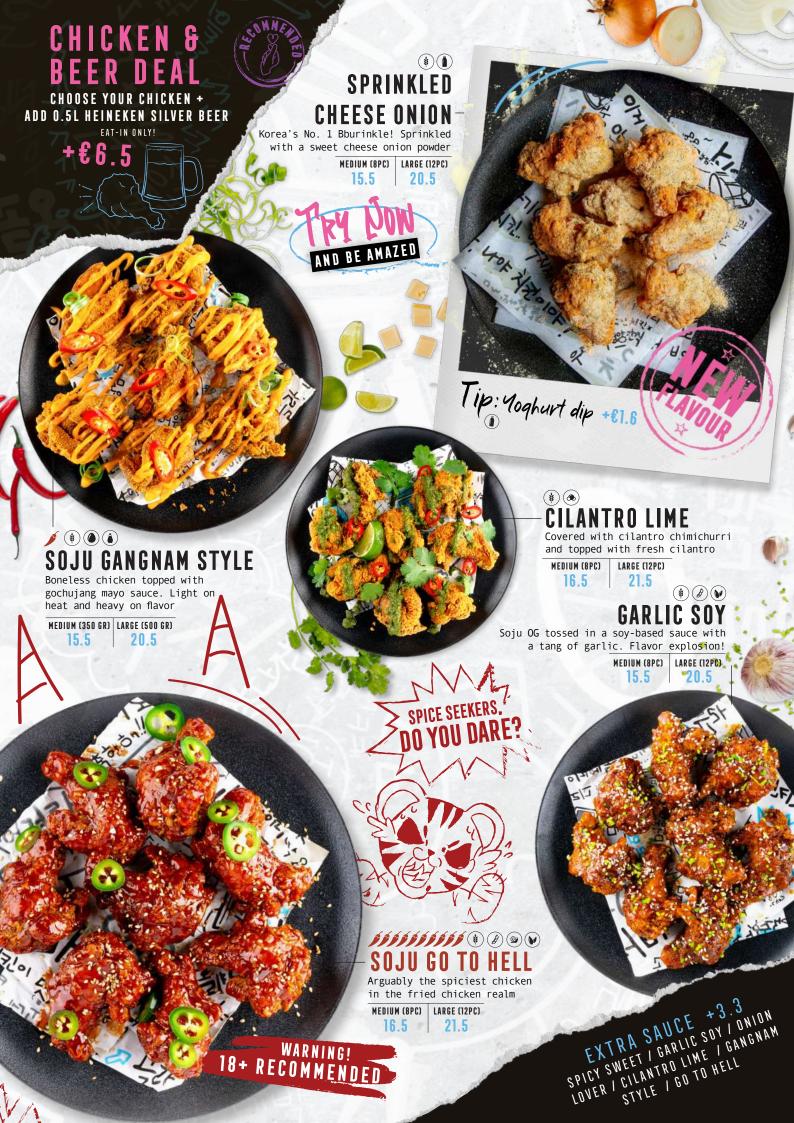

ALLERGENS (





































IIIPIN

MUSTARD

















#### SOFT DRINKS

| <b>SOFT DRINKS</b> Choose from: Pepsi, Pepsi max, Cassis, 7up or Sisi Orange | 3.6 |
|------------------------------------------------------------------------------|-----|
| LIPTONICE TEA Choose: Sparkling or Green Tea                                 | 3.8 |
| ROYAL CLUB<br>Choose: Tonic, Ginger ale, Ginger beer or Bitter Lemon         | 3.9 |
| JUICE<br>Choose: Apple or Orange                                             | 3.6 |
| HOMEMADE ICE TEA                                                             | 5   |
| SOURCY WATER<br>Choose: Sparkling or Still                                   | 3.5 |
| COFFEE / TEA                                                                 |     |
| COFFEE