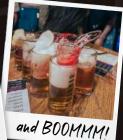

#### SEOUL TRAIN (MIN. OF 3 GLASSES)

STARTING FROM 15

Soju shots balanced on multiple glasses of beer. Hit the first shot to let the Seoul train depart!

+5 PER GLASS

18.8

18.8

Soju

#### SOMAEK CAPPUCCINO (BOTTLE OF BEER + BOTTLE OF SOJU)

Enjoy a little spectacle? We serve you 3 to 4 somaeks in an epic presentation. Somaek like a pro!

15