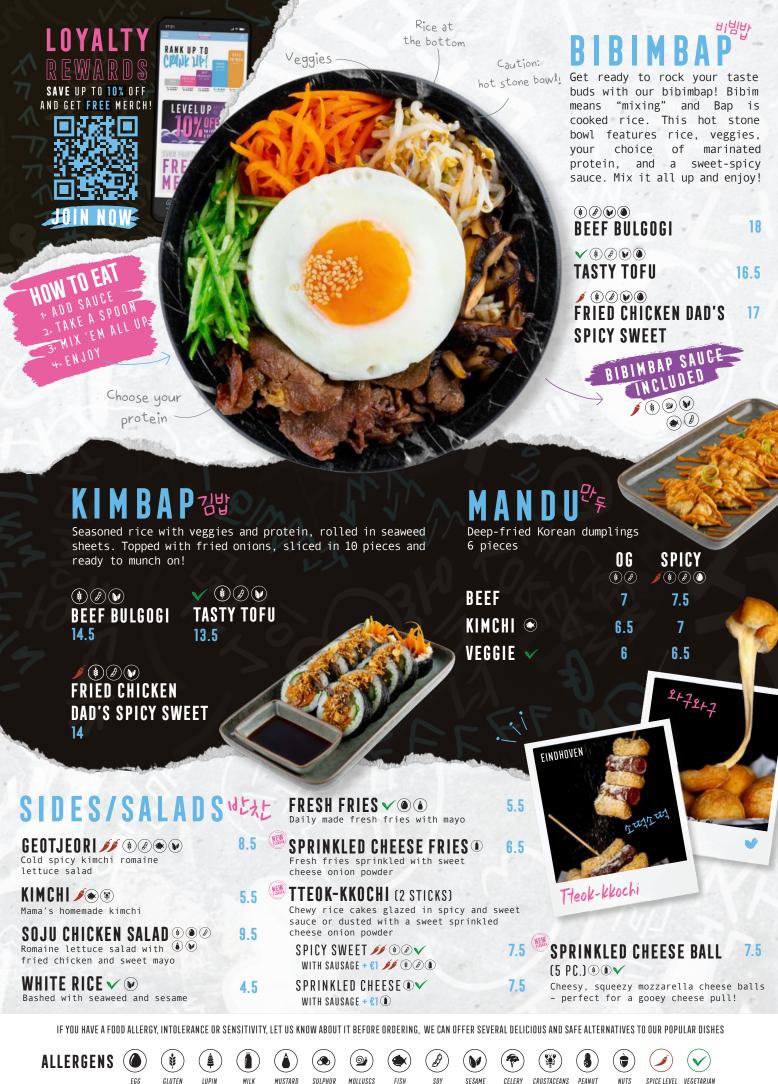

ALLERGENS (





































IIIPIN

MUSTARD

















#### SOFT DRINKS

| <b>SOFT DRINKS</b> Choose from: Pepsi, Pepsi max, Cassis, 7up or Sisi Orange | 3.6 |
|------------------------------------------------------------------------------|-----|
| LIPTONICE TEA Choose: Sparkling or Green Tea                                 | 3.8 |
| ROYAL CLUB<br>Choose: Tonic, Ginger ale, Ginger beer or Bitter Lemon         | 3.9 |
| JUICE<br>Choose: Apple or Orange                                             | 3.6 |
| HOMEMADE ICE TEA                                                             | 5   |
| SOURCY WATER<br>Choose: Sparkling or Still                                   | 3.5 |
| COFFEE / TEA                                                                 |     |
| COFFEE