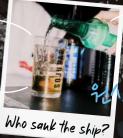

#### TITANIC (BOTTLE OF BEER + BOTTLE OF SOJU)

Take turns pouring soju into a shot glass, Whoever sinks the shot in the beer chugs the whole drink!

(Min. 2 players)

LL

Bingsu + beer