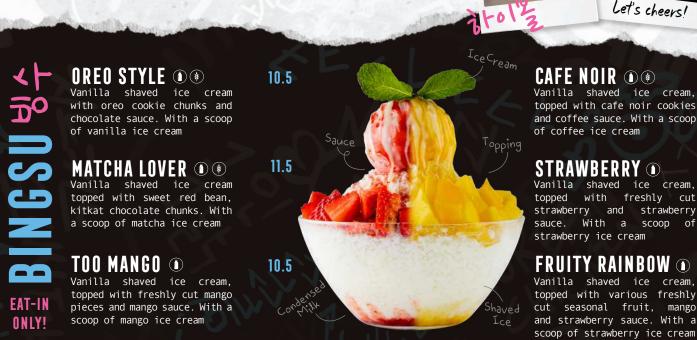

Bingsu + beer

(NEW) SNOWBEER (WITH BINGSU) 🛈 0,5L/8.5 0.25L/5 BingMaek 빙맥 , the coldest beer with sweet snowflakes

SOMAEK CAPPUCCINO (BOTTLE OF BEER + BOTTLE OF SOJU) Enjoy a little spectacle? We serve you 3 to 4 somaeks in an epic presentation. Somaek like a pro!