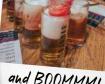

#### SOJU BOMB (GLASS OF BEER + SHOT OF SOJU) A soju shot balanced on a glass of beer using

chopsticks. Hit the table to drop the shot!

Pick Your Flavour When Ordering

5

Wait for it ..

and BOOMMM!

SEOUL TRAIN (MIN. OF 3 GLASSES) STARTING FROM 15 Soju shots balanced on multiple glasses of beer. Hit the first shot to let the Seoul train depart! +5 PER GLASS