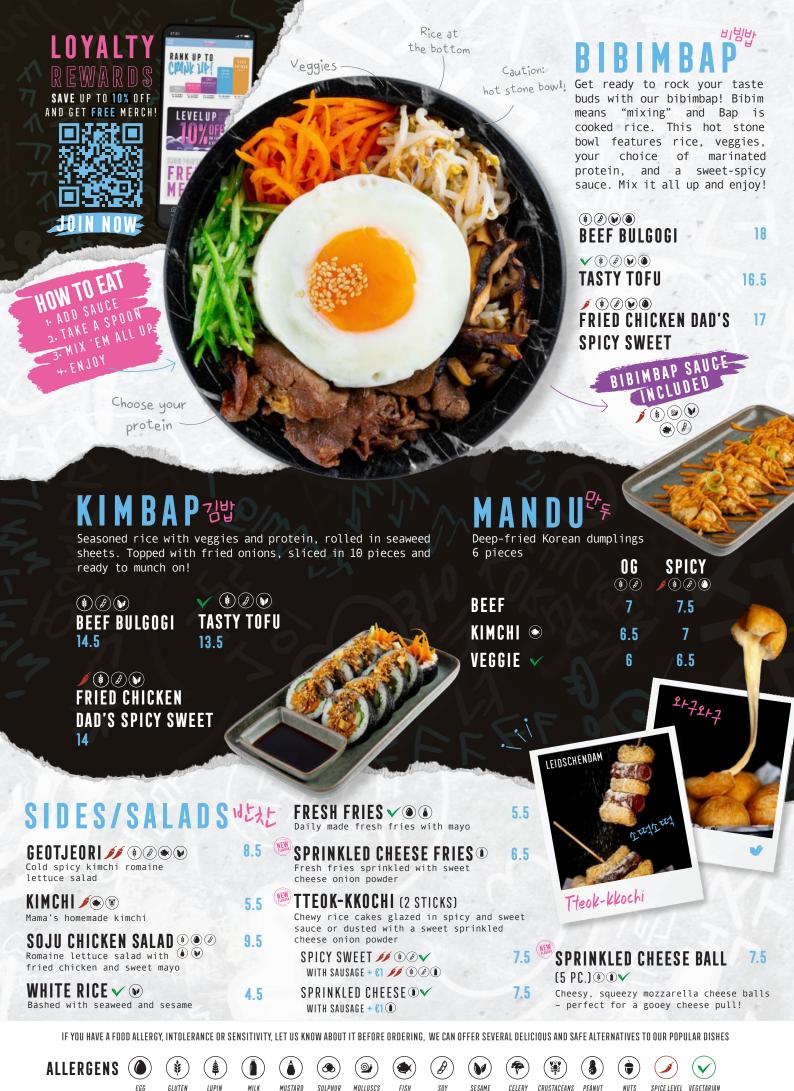

# KOREAN FRIED CHICKEN

# TH US

0

## *))* ( ) ( ) ( ) **SPICY SWEET**

Dad's famous Korean spicy-sweet sauce, topped with peanuts MEDIUM (8PC) LARGE (12PC)

16.5 21.5

#### **ONION LOVER**

Boneless chicken with sweet yoghurt, onion sauce topped with raw onions MEDIUM (350 GR) LARGE (500 GR)

16.5 21.5 STICKY CHEESE Served in a rich sticky cheese

sauce, a mixture of cheddar and mozzarella

# **HONEY BUTTER**

÷.

V

SESAME

21791

Boneless chicken tossed in butter sauce with garlic chunks and finished off with fine honey

SNY

CABBAGE SALAD

MEDIUM (350 GR) LARGE (500 GR) 16.5 21.5

Crispy outside, juicy seasoned to the bone! Our Korean Fried Chicken is made using a doublefry technique creating a lighter, crispier texture that seals in juices and flavor, offering a satisfying crunch and an explosion of flavor with every bite.

## CHICKEN & BEER DEAL CHOOSE YOUR CHICKEN + ADD 0.5L SWINCKELS' BEER EAT-IN ONLY! +€6.5

16.5

210

SOJU GANGNAM STYLE

Boneless chicken topped with

MEDIUM (350 GR) LARGE (500 GR)

gochujang mayo sauce. Light on heat and heavy on flavor

21.5

SPRINKLED CHEESE ONION Korea's No. 1 Bburinkle! Sprinkled with a sweet cheese onion powder

MEDIUM (8PC) LARGE (12PC) 16.5 21.5

Tip: Moghurt dip + 1.6

•21 5

EXTRA SAUCE +3.3 EXTRA SAUCE +3.3 SPICY SWEET | GARLIC SOY | ONION SPICY SWEET | GARLIC SOY | ONION LOVER | CILANTRO LIME | GANGNAM STYLE | GO TO HELL STYLE | GO TO HELL

Soju OG tossed in a soy-based sauce with a tang of garlic. Flavor explosion! MEDIUM (BPC) LARGE (12PC)

16.5

SPICE SEEKERS. DO YOU DARE?

**SOJU GO TO HELL** Arguably the spiciest chicken in the fried chicken realm

# FJYCH COMBO

Fresh Fries

Cabbage Salad

re Rice

MONDAY TILL FRIDAY (LAST ORDER 16:00) EAT-IN ONLY!

# CHICKEN LUNCH SET えりし 記えいいを CABBAGE SALAD

16

INCLUDED

Spc. Chicken

5 PC. CHICKEN SET

5 PC. CHICKEN SET 18.5 + BEER (KRUSH BEER OR SWINCKELS' 0,25L)

5 PC. CHICKEN SET 19.5 + SOJU BOMB (1/2 BEER + SHOT SOJU)

# 2. CHOOSE A SIDE:

•FRESH FRIES 0 R • WHITE RICE 0 R SPRINKLED CHEESE FRIES (+€1)