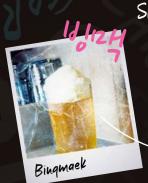

Bingsu + beer

(NEW) SNOWBEER (WITH BINGSU) 🛈 0,5L/8.5 0.25L/5 BingMaek 빙맥 , the coldest beer with sweet snowflakes

SOMAEK CAPPUCCINO (BOTTLE OF BEER + BOTTLE OF SOJU) Enjoy a little spectacle? We serve you 3 to 4 somaeks in an epic presentation. Somaek like a pro!