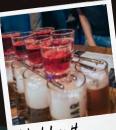

#### SOJU BOMB (GLASS OF BEER + SHOT OF SOJU) A soju shot balanced on a glass of beer using

chopsticks. Hit the table to drop the shot!

Pick Your Flavour When Ordering

5

Wait for it ..

and BOOMMM!

SEOUL TRAIN (MIN. OF 3 GLASSES) STARTING FROM 15 Soju shots balanced on multiple glasses of beer. Hit the first shot to let the Seoul train depart! +5 PER GLASS