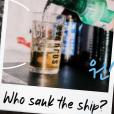

#### TITANIC (BOTTLE OF BEER + BOTTLE OF SOJU) Take turns pouring soju into a shot glass, Whoever sinks the shot in the beer chugs the whole drink! (Min. 2 players)

Shot glass Beer

Psssshhh!

18.8

18.8

Soju