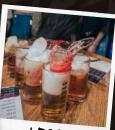

#### SOJU BOMB (GLASS OF BEER + SHOT OF SOJU) A soju shot balanced on a glass of beer using

chopsticks. Hit the table to drop the shot!

Pick Your Flavour When Ordering

5

Wait for it ..

and BOOMMM!

SEOUL TRAIN (MIN. OF 3 GLASSES) STARTING FROM 15 Soju shots balanced on multiple glasses of beer. Hit the first shot to let the Seoul train depart! +5 PER GLASS

#### TITANIC (BOTTLE OF BEER + BOTTLE OF SOJU) Take turns pouring soju into a shot glass, Whoever sinks the shot in the beer chugs the whole drink! (Min. 2 players)

Shot glass Beer

Psssshhh!

18.8

18.8

Soju