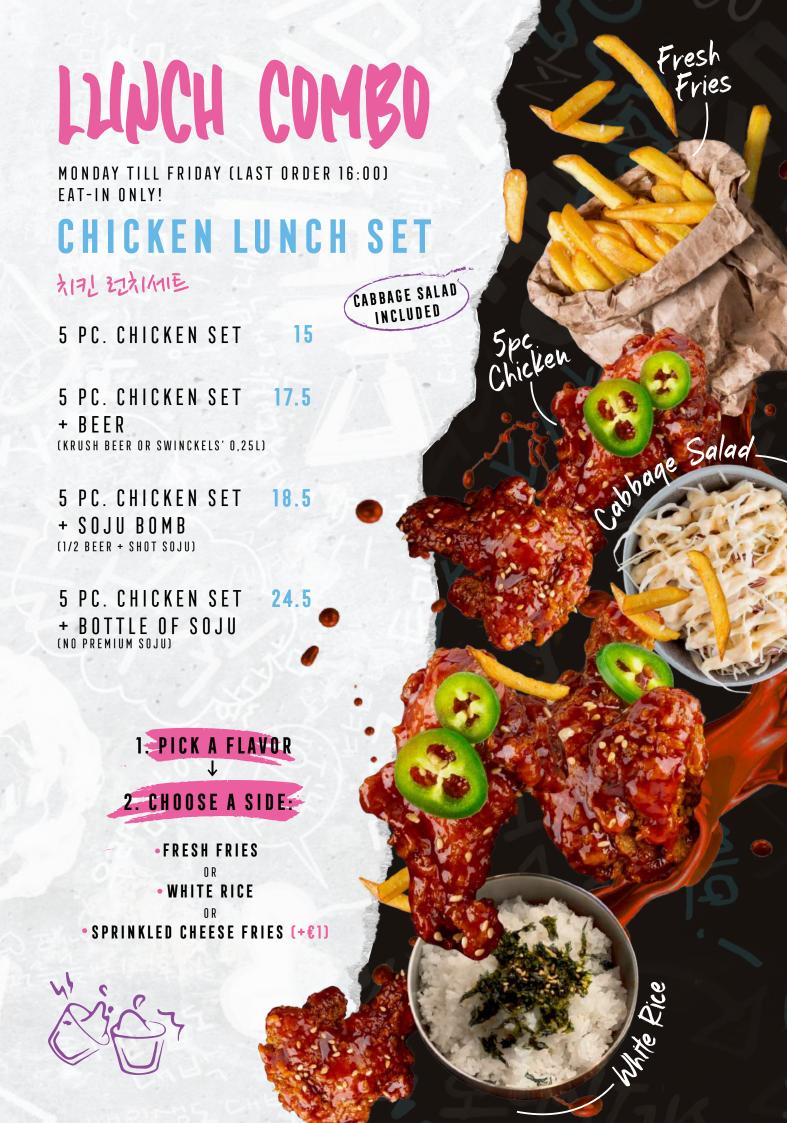

ALLERGENS (















**(** 

SULPHITES



IF YOU HAVE A FOOD ALLERGY, INTOLERANCE OR SENSITIVITY, LET US KNOW ABOUT IT BEFORE ORDERING. WE CAN OFFER SEVERAL DELICIOUS AND SAFE ALTERNATIVES TO OUR POPULAR DISHES



































#### CULT DDINKS

| SOFT DRINKS                                             |                      |       |
|---------------------------------------------------------|----------------------|-------|
| <b>SOFT DRINKS</b><br>Choose: Pepsi, Pepsi max, Cassis, | 7up or Sisi orange   | 3.6   |
| LIPTONICE TEA<br>Choose: Sparkling or Green Tea         |                      | 3.8   |
| ROYAL CLUB<br>Choose: Tonic, Ginger ale, Ginger         | beer or Bitter Lemon | 3.9   |
| JUICE<br>Choose: Apple or Orange                        |                      | 3.6   |
| HOMEMADE ICE TEA                                        |                      | 5     |
| <b>SOURCY WATER</b><br>Choose: Sparkling or Still       |                      | 3.5   |
| COFFEE / TEA