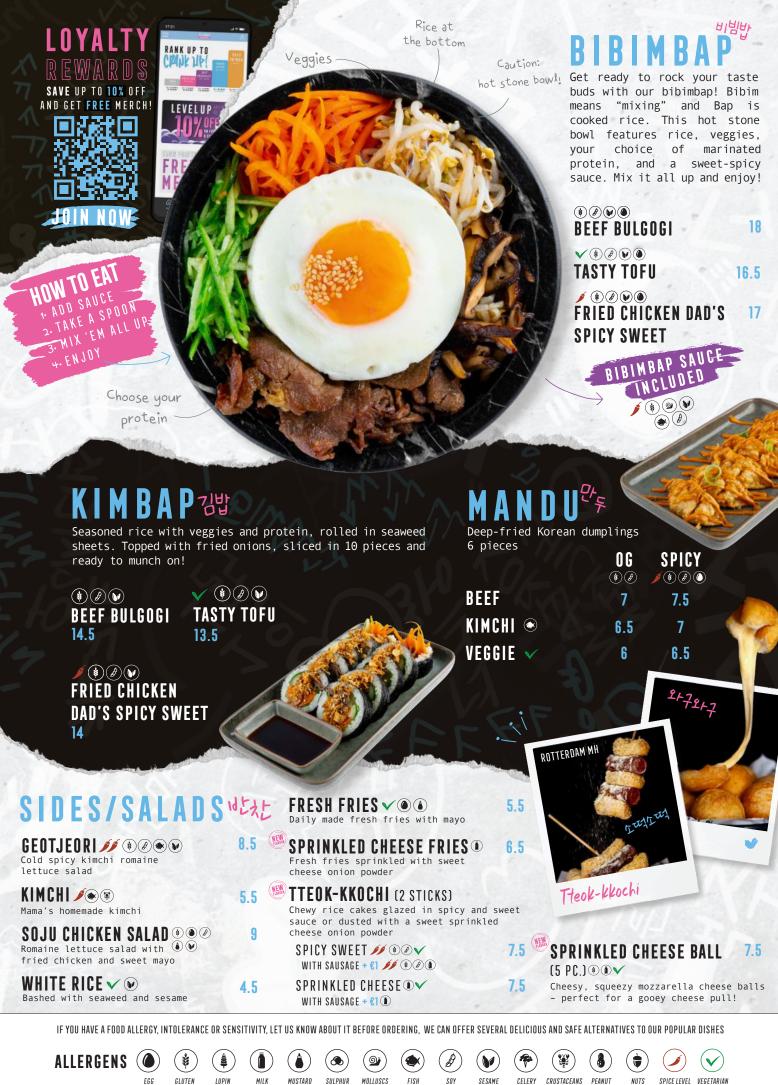

# BINGSU 場수

EAT-IN

ONLY!

PASQUA ROSATO

PASQUA SANGIOVESE

#### **OREO STYLE ①** ③

Vanilla shaved ice cream with oreo cookie chunks and chocolate sauce. With a scoop of vanilla ice cream

5.5

5.5

28

28

#### MATCHA LOVER ① ③

Vanilla shaved ice cream topped with sweet red bean, kitkat chocolate chunks. With a scoop of matcha ice cream

#### TOO MANGO 🛈

Vanilla shaved ice cream. topped with freshly cut mango pieces and mango sauce. With a scoop of mango ice cream

#### CAFE NOIR •

Vanilla shaved ice cream, topped with cafe noir cookies and coffee sauce. With a scoop of coffee ice cream

#### STRAWBERRY 🛈

Vanilla shaved ice cream, with freshly cut strawberry and strawberry sauce. With a scoop of strawberry ice cream

#### FRUITY RAINBOW 🛈

Vanilla shaved ice cream. topped with various freshly cut seasonal fruit, mango and strawberry sauce. With a scoop of strawberry ice cream

IF YOU HAVE A FOOD ALLERGY, INTOLERANCE OR SENSITIVITY, LET US KNOW ABOUT IT BEFORE ORDERING. WE CAN OFFER SEVERAL DELICIOUS AND SAFE ALTERNATIVES TO OUR POPULAR DISHES