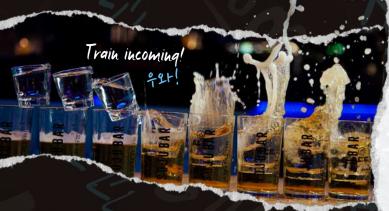

#### SEOUL TRAIN (MIN. OF 3 GLASSES)

STARTING FROM 15

Soju shots balanced on multiple glasses of beer. Hit the first shot to let the Seoul train depart!

+5 PER GLASS

18.8

Soju