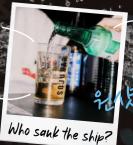

#### TITANIC (BOTTLE OF BEER + BOTTLE OF SOJU)

Take turns pouring soju into a shot glass, Whoever sinks the shot in the beer chugs the whole drink!

(Min. 2 players)

LL

Bingmaek

Bingsu + beer

(NEW) SNOWBEER (WITH BINGSU) ①