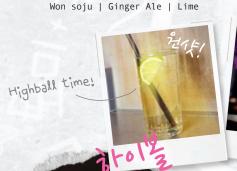

ju original   7up   Melona popsicle KOREAN SCREWDRIVER      | 10.5 |
| Soju original   Orange juice   7up SOJU CUCUMBER CIDER        | 10.5 |
| Soju original   Tonic water   Cucumber  SOJU BERRY CIDER      | 10.5 |
| Soju blueberry   Tonic water   Berries                        |      |
| WON PREMIUM SOJU COCKTAILS  Mocktails available               |      |
| SOJU PEARFECTION                                              | 14   |
| Won soju   Pear   Sparkling water YUZU FIZZ                   | 14   |
| Won soju   Yuzu   Sparkling water SEOUL MULE                  | 14.5 |
| Won soju   Ginger   Lime   Mint   Sparkling water             |      |
| HIGHBALL                                                      |      |
| WHISKY HIGHBALL<br>Whisky   Sparkling water   Lime            | 13   |



SOJU HIGHBALL



12

10.5

11

11

# BINGSU 場수

EAT-IN

ONLY!

PASQUA ROSATO

PASQUA SANGIOVESE

#### **OREO STYLE ①** ③

Vanilla shaved ice cream with oreo cookie chunks and chocolate sauce. With a scoop of vanilla ice cream

5.5

5.5

28

28

#### MATCHA LOVER ① ③

Vanilla shaved ice cream topped with sweet red bean, kitkat chocolate chunks. With a scoop of matcha ice cream

#### TOO MANGO 🛈

Vanilla shaved ice cream. topped with freshly cut mango pieces and mango sauce. With a scoop of mango ice cream



#### CAFE NOIR •

Vanilla shaved ice cream, topped with cafe noir cookies and coffee sauce. With a scoop of coffee ice cream

#### STRAWBERRY 🛈

Vanilla shaved ice cream, with freshly cut strawberry and strawberry sauce. With a scoop of strawberry ice cream

#### FRUITY RAINBOW 🛈

Van