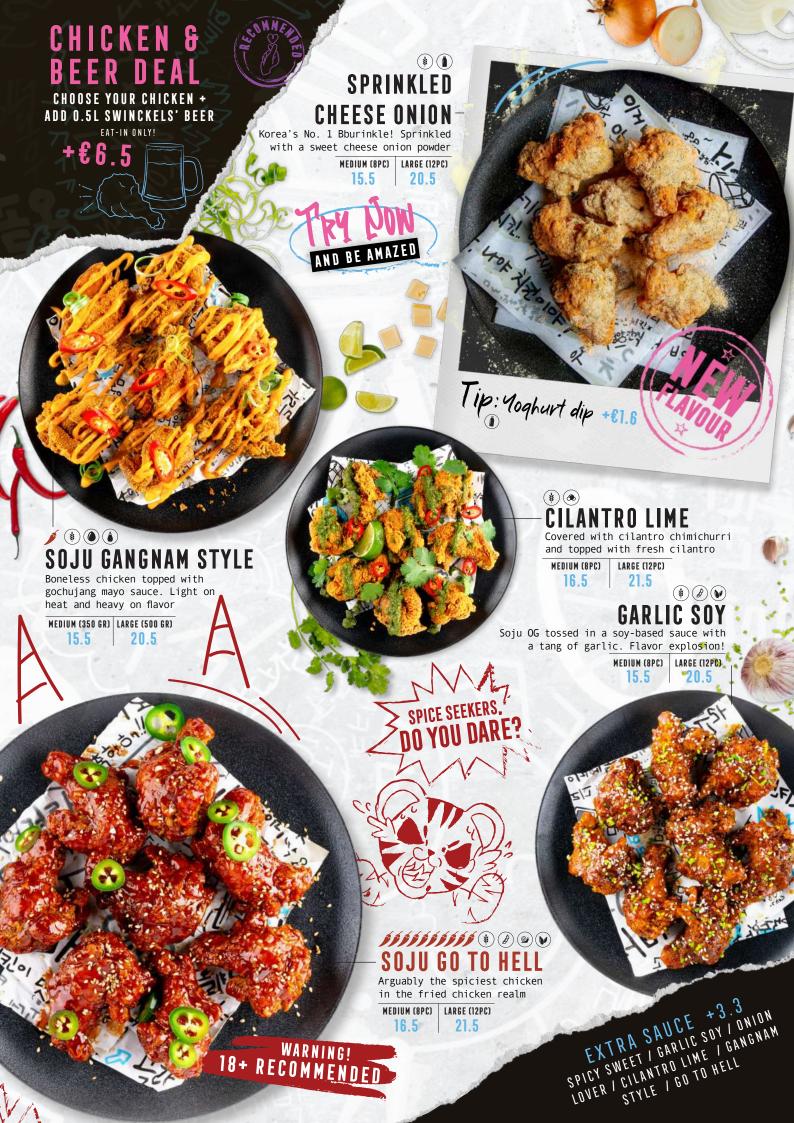

#### **OREO STYLE ①** ③

Vanilla shaved ice cream with oreo cookie chunks and chocolate sauce. With a scoop of vanilla ice cream

5.5

5.5

28

28

#### MATCHA LOVER ① ③

Vanilla shaved ice cream topped with sweet red bean, kitkat chocolate chunks. With a scoop of matcha ice cream

#### TOO MANGO 🛈

Vanilla shaved ice cream. topped with freshly cut mango pieces and mango sauce. With a scoop of mango ice cream

#### CAFE NOIR •

Vanilla shaved ice cream, topped with cafe noir cookies and coffee sauce. With a scoop of coffee ice cream

#### STRAWBERRY 🛈

Vanilla shaved ice cream, with freshly cut strawberry and strawberry sauce. With a scoop of strawberry ice cream

#### FRUITY RAINBOW 🛈

Vanilla shaved ice cream. topped with various freshly cut seasonal fruit, mango and strawberry sauce. With a scoop of strawberry ice cream

IF YOU HAVE A FOOD ALLERGY, INTOLERANCE OR SENSITIVITY, LET US KNOW ABOUT IT BEFORE ORDERING. WE CAN OFFER SEVERAL DELICIOUS AND SAFE ALTERNATIVES TO OUR POPULAR DISHES