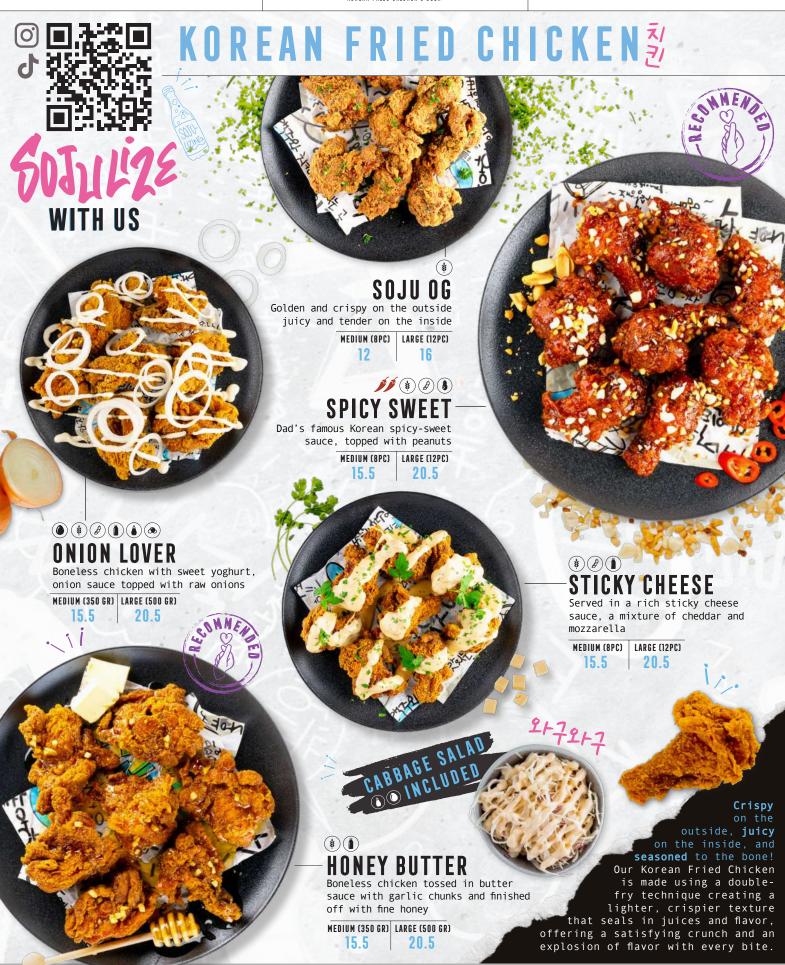

ALLERGENS (















**(** 

SULPHITES



IF YOU HAVE A FOOD ALLERGY, INTOLERANCE OR SENSITIVITY, LET US KNOW ABOUT IT BEFORE ORDERING. WE CAN OFFER SEVERAL DELICIOUS AND SAFE ALTERNATIVES TO OUR POPULAR DISHES



































#### CULT DDINKS

| SOFT DRINKS                                             |                      |       |
|---------------------------------------------------------|----------------------|-------|
| <b>SOFT DRINKS</b><br>Choose: Pepsi, Pepsi max, Cassis, | 7up or Sisi orange   | 3.6   |
| LIPTONICE TEA<br>Choose: Sparkling or Green Tea         |                      | 3.8   |
| ROYAL CLUB<br>Choose: Tonic, Ginger ale, Ginger         | beer or Bitter Lemon | 3.9   |
| JUICE<br>Choose: Apple or Orange                        |