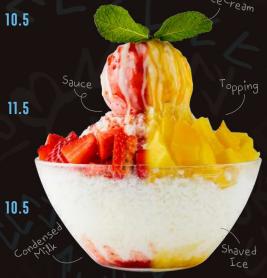

# BINGSU 場수

EAT-IN

ONLY!

PASQUA ROSATO

PASQUA SANGIOVESE

#### **OREO STYLE ①** ③

Vanilla shaved ice cream with oreo cookie chunks and chocolate sauce. With a scoop of vanilla ice cream

5.5

5.5

28

28

#### MATCHA LOVER ① ③

Vanilla shaved ice cream topped with sweet red bean, kitkat chocolate chunks. With a scoop of matcha ice cream

#### TOO MANGO 🛈

Vanilla shaved ice cream. topped with freshly cut mango pieces and mango sauce. With a scoop of mango ice cream

#### CAFE NOIR •

Vanilla shaved ice cream, topped with cafe noir cookies and coffee sauce. With a scoop of coffee ice cream

#### STRAWBERRY 🛈

Vanilla shaved ice cream, with freshly cut strawberry and strawberry sauce. With a scoop of strawberry ice cream

#### FRUITY RAINBOW 🛈

Vanilla shaved ice cream. topped with various freshly cut seasonal fruit, mango and strawberry sauce. With a scoop of strawberry ice cream

IF YOU HAVE A FOOD ALLERGY, INTOLERANCE OR SENSITIVITY, LET US KNOW ABOUT IT BEFORE ORDERING. WE CAN OFFER SEVERAL DELICIOUS AND SAFE ALTERNATIVES TO OUR POPULAR DISHES