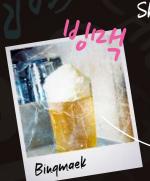

(NEW) SNOWBEER (WITH BINGSU) 🛈 0,5L/8.5 0.25L/5 BingMaek 빙맥 , the coldest beer with sweet snowflakes

SOMAEK CAPPUCCINO (BOTTLE OF BEER + BOTTLE OF SOJU) Enjoy a little spectacle? We serve you 3 to 4 somaeks in an epic presentation. Somaek like a pro!