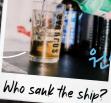

<u>-21</u>

TITANIC (BOTTLE OF BEER + BOTTLE OF SOJU) Take turns pouring soju into a shot glass, Whoever sinks the shot in the beer chugs the whole drink! (Min. 2 players)

Psssshhh!

18.8

18.8

Soju

Bingsu + beer