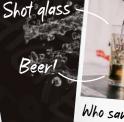

## SOJU BOMB (GLASS OF BEER + SHOT OF SOJU)

A soju shot balanced on a glass of beer using chopsticks. Hit the table to drop the shot!

Pick Your Flavour When Ordering

5

Wait for it ..

SEOUL TRAIN (MIN. OF 3 GLASSES) STARTING FROM 15 Soju shots balanced on multiple glasses of beer. Hit the first shot to let the Seoul train depart! +5 PER GLASS